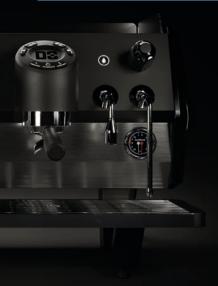

### **D8**

is a modular platform of professional espresso machines, featuring a single boiler configuration that can be tailored to the various needs and requirements of baristas and roasters.

# **PERFORMANCE**

A highly customizable platform, both in terms of technology and aesthetics.

- Insulated stainless steel boiler
- **♦** Temperature regulation for the boiler and extraction groups
- ◆ Integrated Eco Mode
- Iot, Remote connectivity
- Workspace lighting