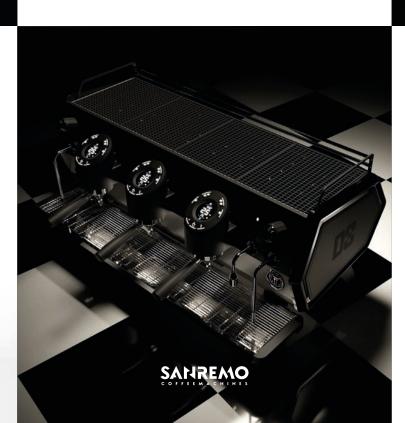

D8 is the starting position of the black Queen on the chessboard.

D8 has been designed to emulate the queen of chess: an extremely powerful & dynamic tool, the best ally to develop a winning strategy for your coffee business. SINGLE BOILER GAME CHANGER

SAHREMO MAKE YOUR MOVE