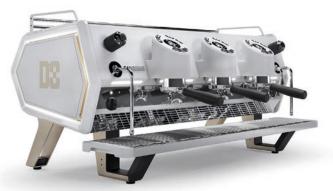

uration that can be tailored to the various needs and requirements of baristas and roasters.



#### D8 PRO

is a specific configuration of the platform with aesthetic & technological components that enhance the level of performance compared to the base model.



# **PERFORMANCE**

A highly customizable platform, both in terms of technology and aesthetics.

- Insulated stainless steel boiler
- **♦** Temperature regulation for the boiler and extraction groups
- ◆ Integrated Eco Mode
- Iot, Remote connectivity
- Workspace lighting



# **STYLE**

It's possible to customize your coffee machine with colors and materials that reflect both your business and personal style.

D8 is available in various color options, including:

Total Black
Total White
Copper Gold
Champagne

D8 PRO / TOTAL WHITE